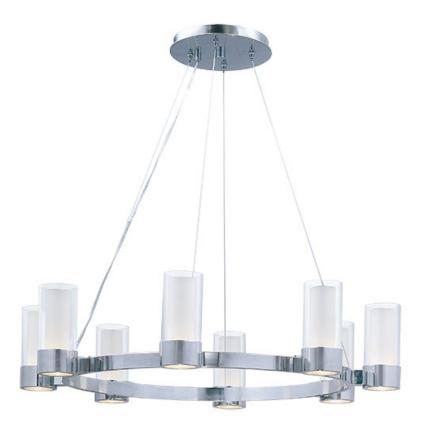

## **PRODUCT DESCRIPTION**

\*max overall height

The Silo collection makes artful use of thin-profile rectangular tubing with a mirror-like Polished Chrome finish for a clean, contemporary look. A subtle Frost on the underside of the two cylindrical glass shades adds softness to the sleek lines, while the bright Xenon lamps are cleverly concealed in the cast metal ring allowing ample light to cast both upwards and downwards without glare.Â