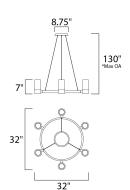

# **MEASUREMENTS**

DIMENSION : 32" L x 32" W x 7" H

MAX OAH : 130" OAH CANOPY : 8.75" W HANGING WEIGHT : 19.8 lb